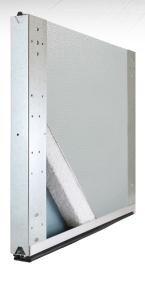

# MILESTONE™ SERIES

Elevate your garage door with Richards-Wilcox quality. Milestone is polystyrene-insulated and protected with steel on both sides, for an impressive R-10 insulation value.

- 2" panel thickness
- R Value of R10\*
- Max opening: 20' wide x 10' high
- Steel-polystyrene-steel construction
- Unique gunite surface texture embossing
- Available in 7 panel styles
- Nine solid colour options available
- Two single-directional woodtone options available