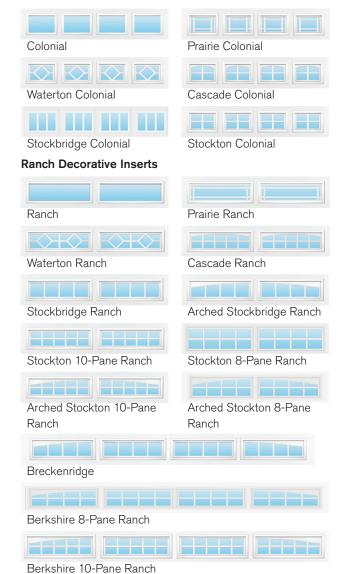

# **Window Options:**

Colonial Decorative Inserts

<sup>\*</sup>Not available in 24" Sections