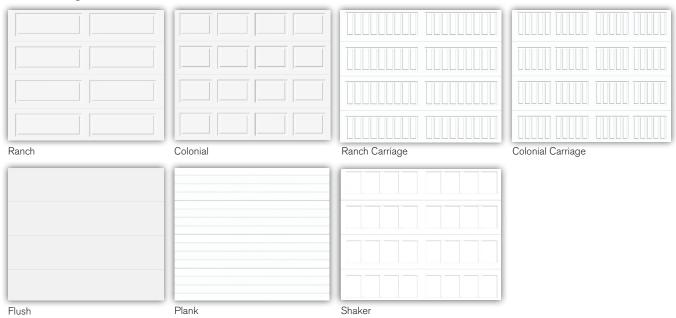

# MILESTONE™ SERIES





Elevate your garage door with Richards-Wilcox quality. Milestone is polystyrene-insulated and protected with steel on both sides, for an impressive R-10 insulation value.

- 2" panel thickness
- R Value of R10\*
- Max opening: 20' wide x 10' high
- Steel-polystyrene-steel construction
- Unique gunite surface texture embossing
- Available in 7 panel styles
- Nine solid colour options available
- Two single-directional woodtone options available

\*Pending testing in accordance with DASMA TDS-163

## **Panel Styles**



## **Colour Options**



#### Woodtones





The swatches shown on monitors and printed materials may vary from the actual colour. For a true representation of the colour, visit your local R-W dealer.

### **Glass Options**



Clear







Dark Tinted

# **Window Options:**

Colonial Decorative Inserts



<sup>\*</sup>Not available in 24" Sections