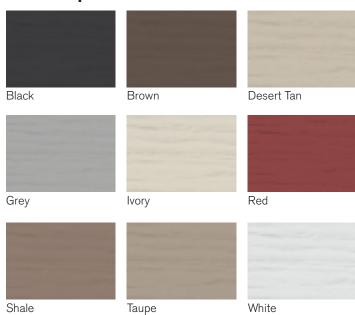

# MILESTONE™ SERIES





Elevate your garage door with Richards-Wilcox quality. Milestone is polystyrene-insulated and protected with steel on both sides, for an impressive R-10 insulation value.

- 2" panel thickness
- R Value of R10\*
- Max opening: 20' wide x 10' high
- Steel-polystyrene-steel construction
- Unique gunite surface texture embossing
- Available in 7 panel styles
- Nine solid colour options available
- Two single-directional woodtone options available

\*Pending testing in accordance with DASMA TDS-163

## **Panel Styles**



## **Colour Options**



#### Woodtones





The swatches shown on monitors and printed materials may vary from the actual colour. For a true representation of the colour, visit your local R-W dealer.

### **Glass Options**



Clear







Dark Tinted

# **Window Options:**

Colonial Decorative Inserts



<sup>\*</sup>Not available in 24" Sections