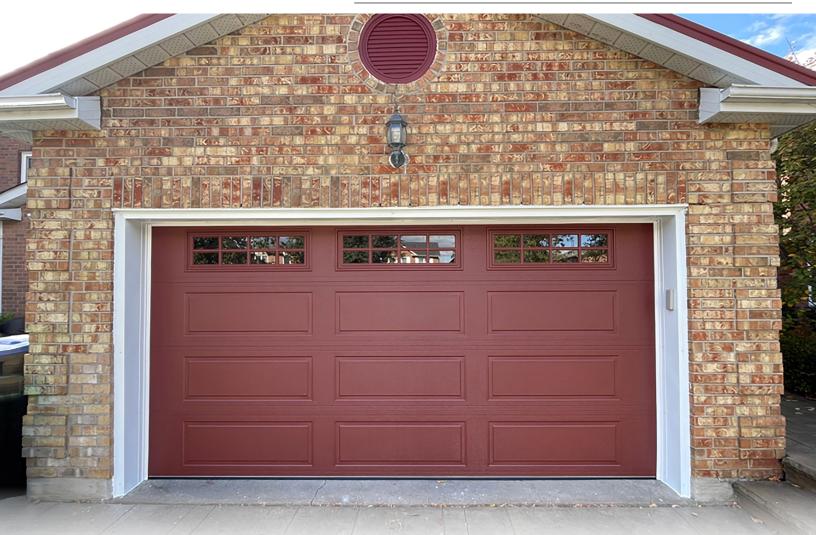

# MILESTONE™ SERIES

Elevate your garage door with Richards-Wilcox quality. Milestone is polystyrene-insulated and protected with steel on both sides, for an impressive R-10 insulation value.

- 2" panel thickness
- R Value of R10\*
- Max opening: 20' wide x 10' high
- Steel-polystyrene-steel construction
- Unique gunite surface texture embossing
- Available in 7 panel styles
- Nine solid colour options available
- Two single-directional woodtone options available

## **Panel Styles**

## **Colour Options**